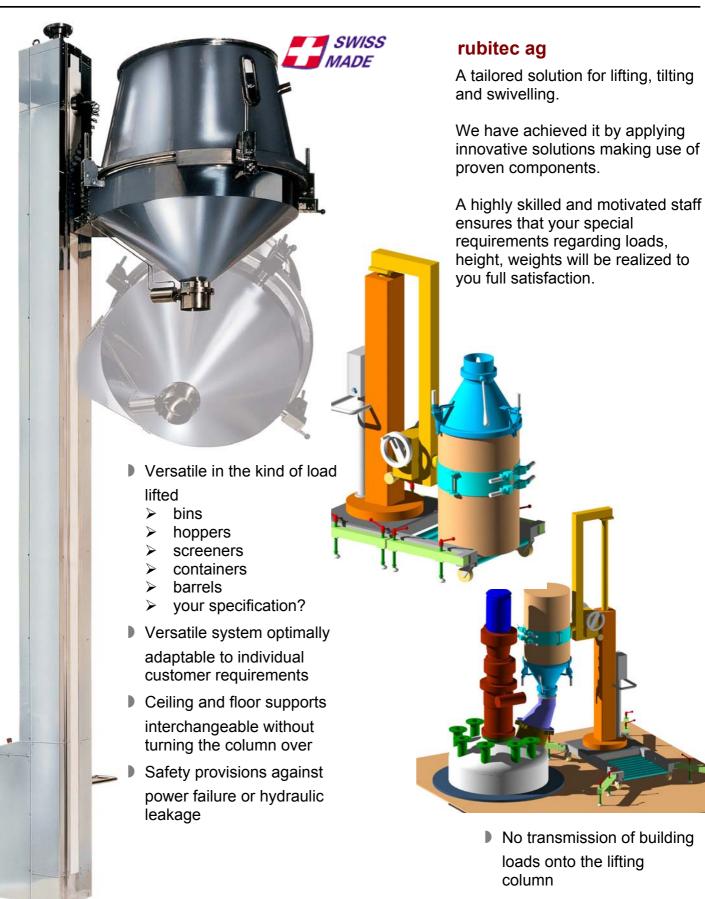

# VARULIFT

## Lifting and Tilting Equipment

Secure structural

Planning in 3-D

design

Electric control unit conforming to standards and employing standard components

- No cables or hoses outside the column
- Spatially separated levels for power supply lines and the guiding of the load

- Cable installation and column cabling according to standards
- No control components in the column as a rule
- Good accessibility and adjustment of limit switches and hydraulic components